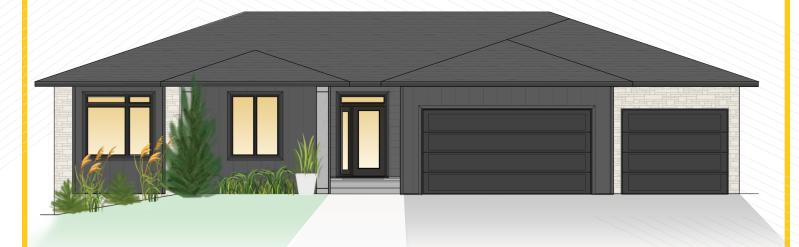

## 3950 VALLEY DRIVE

- >> 3491 SF fully finished
- >> 5 bd/ 3 bth + hobby room
- >> Next to neighborhood park
- >> Maintenance-free, covered deck
- >> Tiled shower and soaker tub
- >> Quartz counter tops
- >> Amazing four stall garage

Joe Vetter Construction offers this brand new fully finished ranch style home. This home features five bedrooms in total with three of them on the main floor. The home has three full bathrooms. You will enjoy plenty of storage with the four stall garage. Other great entertaining features include a covered deck, a large kitchen plus pantry, and a spacious fully finished basement. This home is located in the new Promontory Point Development, and is across the street from a neighborhood Park!