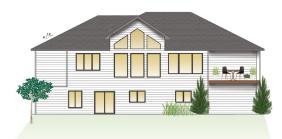

The fully finished walk-out lower level offers a spacious entertainment room with a finished wet bar. There are two additional bedrooms, a full bath, a hobby room, and a fully finished mechanical room. This home is being constructed with all Andersen Windows and LP Smart Side. Please contact Joe Vetter Construction for more details.