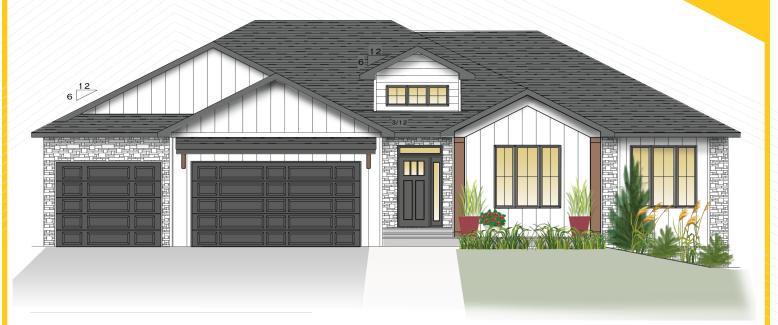

Currently under construction, this outstanding home has a spectacular view. A ranch style home that features three bedrooms on the main floor including a spacious master suite. Included in the suite is a tiled custom shower, soaker tub, and double-sink vanity. You'll love the walk-through to the master closet and plenty of private space.

The main floor features an open-concept design with a large kitchen, a 10 ft. island, and a walk-in pantry. The living room has an outstanding A-frame design with tall ceilings and glass throughout. It also has a gas fireplace with a modern shiplap and mantle. On your way to the large garage you will find a mudroom and separate laundry room.

The fully finished walk-out lower level offers a spacious entertainment room with a finished wet bar. There are two additional bedrooms, a full bath, a hobby room, and a fully finished mechanical room. This home is being constructed with all Andersen Windows and LP Smart Side. Please contact Joe Vetter Construction for more details.